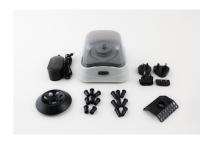

Ships standard with all six accessories

Available in 4 different colors\*

#### Accessories

| Cat. No.    | Description                                                  | Qty/Pk |
|-------------|--------------------------------------------------------------|--------|
| 6770-RT     | Rotor for 8 x 1.5/2.0 mL tubes                               | 1      |
| 6770-RTS    | Rotor for 4 x 8-strip tubes                                  | 1      |
| 6770-RTA.20 | Individual adapters for 0.2 mL tubes, fits in rotor 6770-RT  | 8      |
| 6770-RTA.25 | Individual adapters for 0.25 mL tubes, fits in rotor 6770-RT | 8      |
| 6770-RTA.5  | Individual adapters for 0.5 mL tubes, fits in rotor 6770-RT  | 8      |
| 401025      | Power adapter, 24V                                           | 1      |