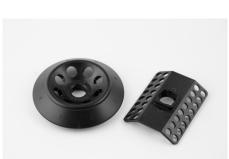

#### Accessories

| Cat. No.    | Description                                                  | Qty/Pk |
|-------------|--------------------------------------------------------------|--------|
| 6770-RT     | Rotor for 8 x 1.5/2.0 mL tubes                               | 1      |
| 6770-RTS    | Rotor for 4 x 8-strip tubes                                  | 1      |
| 6770-RTA.20 | Individual adapters for 0.2 mL tubes, fits in rotor 6770-RT  | 8      |
| 6770-RTA.25 | Individual adapters for 0.25 mL tubes, fits in rotor 6770-RT | 8      |
| 6770-RTA.5  | Individual adapters for 0.5 mL tubes, fits in rotor 6770-RT  | 8      |
| 401025      | Power adapter, 24V                                           | 1      |