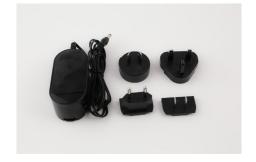

#### Accessories

| Cat. No.    | Description                                                  | Qty/Pk |
|-------------|--------------------------------------------------------------|--------|
| 6770-RT     | Rotor for 8 x 1.5/2.0 mL tubes                               | 1      |
| 6770-RTS    | Rotor for 4 x 8-strip tubes                                  | 1      |
| 6770-RTA.20 | Individual adapters for 0.2 mL tubes, fits in rotor 6770-RT  | 8      |
| 6770-RTA.25 | Individual adapters for 0.25 mL tubes, fits in rotor 6770-RT | 8      |
| 6770-RTA.5  | Individual adapters for 0.5 mL tubes, fits in rotor 6770-RT  | 8      |
| 401025      | Power adapter, 24V                                           | 1      |