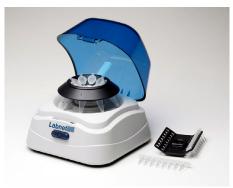

# Labnet Mini Microcentrifuges

Simple and convenient to operate, the new Labnet mini microcentrifuges feature greater capacity (8-place microcentrifuge tubes and 4-place PCR strip rotors), a quick-release rotor system, and electronic brake.

Once samples are loaded and the lid is closed, the rotor rapidly accelerates to 6,000 rpm, making it an ideal centrifuge for bringing small droplets to the bottom of tubes for micro-filtrations or basic separations.