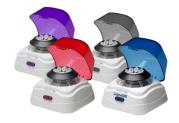

Ships standard with all six accessories

Available in 4 different colors\*

### **Ordering Information**

| Cat. No. | Description                         |
|----------|-------------------------------------|
| C1601-B  | Labnet mini centrifuge (blue lid)   |
| C1601-P  | Labnet mini centrifuge (purple lid) |
| C1601-R  | Labnet mini centrifuge (red lid)    |
| C1601-G  | Labnet mini centrifuge (grey lid)   |