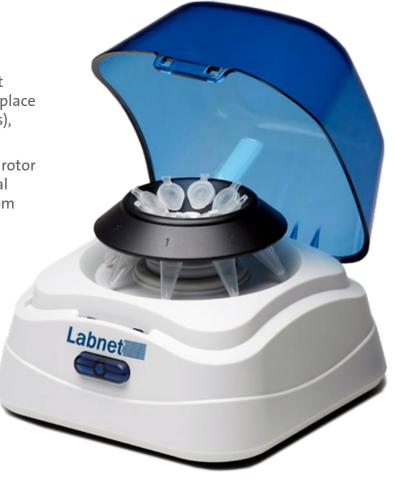

# Labnet Mini Microcentrifuges

Simple and convenient to operate, the new Labnet mini microcentrifuges feature greater capacity (8-place microcentrifuge tubes and 4-place PCR strip rotors), a quick-release rotor system, and electronic brake.

Once samples are loaded and the lid is closed, the rotor rapidly accelerates to 6,000 rpm, making it an ideal centrifuge for bringing small droplets to the bottom of tubes for micro-filtrations or basic separations.

#### **Features**

- Quick release rotor system no tools needed to exchange rotors
- Electronic braking Allows for more rapid deceleration, less waiting
- Dual lid switch
- Compact, rugged design
- 2-year warranty
- ▶ Compliance: CE/TUV/CSA