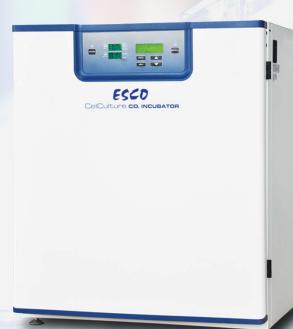

# CelCulture® CO<sub>2</sub> Incubator

\$6,900 (ex-GST)

### **FOR CELL / TISSUE CULTURE**

- √ 170L full stainless steel chamber with easyclean rounded corners.
- ✓ Dual decontamination systems
  - Internal ULPA filter to ISO Class 5 cleanliness
  - User activated automatic 90°C moist heat cycle
- ✓ Latest generation IR CO2 Sensor
  - Dual wavelength
  - Auto zeroing
  - Drift-free
  - High heat stable
  - Maintenance free
- ✓ Glass inner door and 30mm access port
- ✓ On board data-logging and 2 year warranty