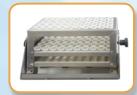

istant Model
- Adapts in CO<sub>2</sub> and humid environment
- In-operation temperature range: 5°C to 45°C
- Suitable to cell incubation application: fits in Esco 170L and 240L CelCulture® CO<sub>2</sub> incubator



Model: AS1-NC-25 / AS1-NC-19

- Non-CO<sub>2</sub> Resistant Model
- In-operation temperature range: 18°C to 34°C
- Fits in regular laboratory incubators



Model: IBS-R-19-\_ / IBS-R-25-\_

- Incubator Benchtop Shaker, Refrigerated
- Temperature Range: 10°C below ambient (10°C minimum) to 80°C



Microplate Holder



**Sticky Mats** 



Model: IBS-NR-19-\_ / IBS-NR-25-\_

- Incubator Benchtop Shaker, Non-Refrigerated
- Temperature Range: 5°C above ambient to 80°C



**Utility Carrier** 



Gas Manifold





**Universal Platform** 



Flask Clamps



**Dedicated Platform** 



**Test Tube Rack**