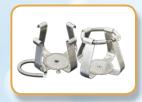

: AS1-C-25 / AS1-C-19

- CO<sub>2</sub> Resistant Model
- Adapts in CO<sub>2</sub> and humid environment
- In-operation temperature range: 5°C to 45°C
- Suitable to cell incubation application: fits in Esco 170L and 240L CelCulture® CO<sub>2</sub> incubator



Model: AS1-NC-25 / AS1-NC-19

- Non-CO<sub>2</sub> Resistant Model
- In-operation temperature range: 18°C to 34°C
- Fits in regular laboratory incubators



Model: IBS-R-19-\_ / IBS-R-25-\_

- Incubator Benchtop Shaker, Refrigerated
- Temperature Range: 10°C below ambient (10°C minimum) to 80°C



Microplate Holder



**Sticky Mats** 



Model: IBS-NR-19-\_ / IBS-NR-25-\_

- Incubator Benchtop Shaker, Non-Refrigerated
- Temperature Range: 5°C above ambient to 80°C



**Utility Carrier** 



Gas Manifold





**Universal Platform** 



Flask Clamps



**Dedicated Platform** 



**Test Tube Rack**