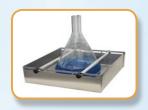

Microplate Holder

**Sticky Mats** 

Model: IBS-NR-19-\_ / IBS-NR-25-\_

- Incubator Benchtop Shaker, Non-Refrigerated
- Temperature Range: 5°C above ambient to 80°C

**Utility Carrier** 

Gas Manifold

**Universal Platform** 