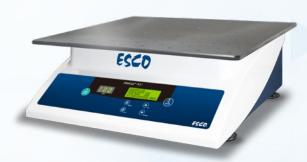

### OVERVIEW OF MODELS

Model: AS1-C-25 / AS1-C-19

- CO<sub>2</sub> Resistant Model
- Adapts in CO<sub>2</sub> and humid environment
- In-operation temperature range: 5°C to 45°C
- Suitable to cell incubation application: fits in Esco 170L and 240L CelCulture® CO<sub>2</sub> incubator

Model: AS1-NC-25 / AS1-NC-19

- Non-CO<sub>2</sub> Resistant Model
- In-operation temperature range: 18°C to 34°C
- Fits in regular laboratory incubators

Model: IBS-R-19-\_ / IBS-R-25-\_

- Incubator Benchtop Shaker, Refrigerated
- Temperature Range: 10°C below ambient (10°C minimum) to 80°C