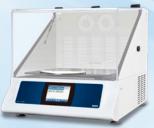

### OVERVIEW OF MODELS

Model: AS1-C-25 / AS1-C-19

- CO<sub>2</sub> Resistant Model
- Adapts in CO<sub>2</sub> and humid environment
- In-operation temperature range: 5°C to 45°C
- Suitable to cell incubation application: fits in Esco 170L and 240L CelCulture® CO<sub>2</sub> incubator

Model: AS1-NC-25 / AS1-NC-19

- Non-CO<sub>2</sub> Resistant Model
- In-operation temperature range: 18°C to 34°C
- Fits in regular laboratory incubators

Model: IBS-R-19-\_ / IBS-R-25-\_

- Incubator Benchtop Shaker, Refrigerated
- Temperature Range: 10°C below ambient (10°C minimum) to 80°C