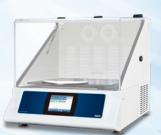

Model: AS1-NC-25 / AS1-NC-19

- Non-CO<sub>2</sub> Resistant Model
- In-operation temperature range: 18°C to 34°C
- Fits in regular laboratory incubators

Model: IBS-R-19-\_ / IBS-R-25-\_

- Incubator Benchtop Shaker, Refrigerated
- Temperature Range: 10°C below ambient (10°C minimum) to 80°C

Microplate Holder

**Sticky Mats** 

Model: IBS-NR-19-\_ / IBS-NR-25-\_

- Incubator Benchtop Shaker, Non-Refrigerated
- Temperature Range: 5°C above ambient to 80°C

**Utility Carrier** 

Gas Manifold

**Universal Platform** 