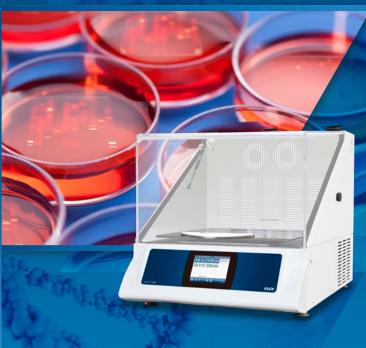

### OVERVIEW OF MODELS

Model: AS1-C-25 / AS1-C-19

- CO<sub>2</sub> Resistant Model
- Adapts in CO<sub>2</sub> and humid environment
- In-operation temperature range: 5°C to 45°C
- Suitable to cell incubation application: fits in Esco 170L and 240L CelCulture® CO<sub>2</sub> incubator

Model: AS1-NC-25 / AS1-NC-19

- Non-CO<sub>2</sub> Resistant Model
- In-operation temperature range: 18°C to 34°C
- Fits in regular laboratory incubators

Model: IBS-R-19-\_ / IBS-R-25-\_

- Incubator Benchtop Shaker, Refrigerated
- Temperature Range: 10°C below ambient (10°C minimum) to 80°C