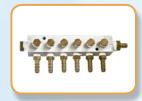

Microplate Holder

**Sticky Mats** 

Model: IBS-NR-19-\_ / IBS-NR-25-\_

- Incubator Benchtop Shaker, Non-Refrigerated
- Temperature Range: 5°C above ambient to 80°C

**Utility Carrier** 

Gas Manifold

**Universal Platform** 