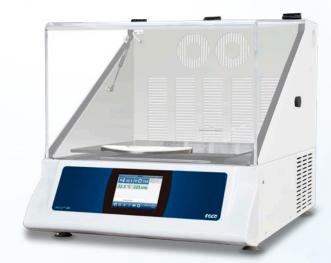

### OVERVIEW OF MODELS

Model: AS1-C-25 / AS1-C-19

- CO<sub>2</sub> Resistant Model
- Adapts in CO<sub>2</sub> and humid environment
- In-operation temperature range: 5°C to 45°C
- Suitable to cell incubation application: fits in Esco 170L and 240L CelCulture® CO<sub>2</sub> incubator

Model: AS1-NC-25 / AS1-NC-19

- Non-CO<sub>2</sub> Resistant Model
- In-operation temperature range: 18°C to 34°C
- Fits in regular laboratory incubators

Model: IBS-R-19-\_ / IBS-R-25-\_

- Incubator Benchtop Shaker, Refrigerated
- Temperature Range: 10°C below ambient (10°C minimum) to 80°C