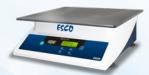

### OVERVIEW OF MODELS

Model: AS1-C-25 / AS1-C-19

- CO<sub>2</sub> Resistant Model
- Adapts in CO<sub>2</sub> and humid environment
- In-operation temperature range: 5°C to 45°C
- Suitable to cell incubation application: fits in Esco 170L and 240L CelCulture® CO<sub>2</sub> incubator

Model: AS1-NC-25 / AS1-NC-19

- Non-CO<sub>2</sub> Resistant Model
- In-operation temperature range: 18°C to 34°C
- Fits in regular laboratory incubators

Model: IBS-R-19-\_ / IBS-R-25-\_

- Incubator Benchtop Shaker, Refrigerated
- Temperature Range: 10°C below ambient (10°C minimum) to 80°C