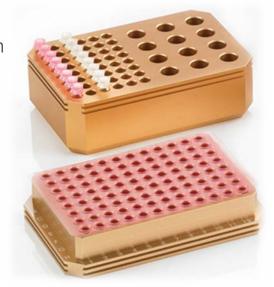

## S700-50/-56 ChillBlock<sup>™</sup> Racks

## SBS standard footprint compatible for quick transfer to automated systems

S700-50 (96 well) and S700-56 (60 well) ChillBlock<sup>™</sup> tube racks will accept\* 200 µl PCR tubes, strips, plates and microcentrifuge tubes <sup>\*</sup>Depending on the model

| Cat. №  | Wells | Dimensions (L x W x H) |
|---------|-------|------------------------|
| S700-50 | 96    | 12.8 x 8.5 x 2.5 cm    |
| S700-56 | 60    | 12.8 x 8.5 x 3.2 cm    |

**S700-50** Racks hold 200μL PCR tubes, strips, or plates. **S700-56** Racks hold 12 screw cap Microcentrifuge tubes or 1.5 ml and 2.0 ml snap cap Microcentrifuge tubes along with up to 6 PCR strips or 48 individual 0.2 ml PCR tubes.