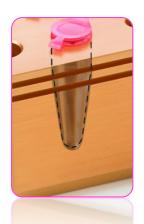

## SBS standard footprint compatible for quick transfer to automated systems

S700-50 (96 well) and S700-56 (60 well) ChillBlock<sup>™</sup> tube racks will accept\* 200 µl PCR tubes, strips, plates and microcentrifuge tubes <sup>\*</sup>Depending on the model

## THERMAL CAPABILITIES – ChillBlock™ Racks

Use on Ice:

- Adapts from ambient to <4°c in 60-90 seconds
- Samples and labels stay dry, organized and uniform in temperature
- Hours of ice cooling without direct ice contact
- Use on Dry Ice:
- Adapts from ambient to <-78°c in 5-7 minutes
- Eliminates ethanol cost savings, no hazardous waste
- Equal or better freezing rate when compared to other methods Use above Liquid Nitrogen:
- Adapts from ambient to <-140°c in 15 minutes
- Samples are upright and organized as they freeze
- No direct contact between samples and liquid nitrogen Heating Methods:
- Use ChillBlock tube racks with heat e.g. Waterbaths, Incubators, Hot Plates and Ovens.