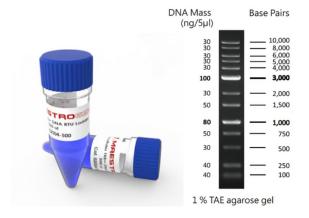

## Accurate size and mass estimations

Only **\$85** 

DNA Ladders comprising of fragments of specific base pair length are available for estimation of molecular weights from 100bp to 10Kb.

· For easy determination of band size, these DNA Ladders include bands that are two to three times more intense.

AccuRuler 100 bp Plus DNA Ladder

AccuRuler 1Kb Plus DNA Ladder

| Catalog No. | Description                                                                                            | Quantity     | Price (ex GST) | System             |
|-------------|--------------------------------------------------------------------------------------------------------|--------------|----------------|--------------------|
| 02002-500   | AccuRuler 100 bp Plus DNA - 100 bp to 3,000 bp. The 500 bp and 1,500 bp bands have increased intensity | 50μg / 500μl | \$85           | Sertified S        |
| 02004-500   | AccuRuler 1Kb Plus DNA Ladder - 100 bp to 10 kb. The 1 kb and 3kb bands have increased intensity       | 50μg / 500μl | \$85           | Quality<br>ISO 900 |