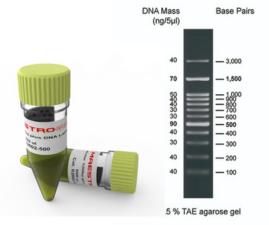

## Accurate size and mass estimations

Only **\$85** 

DNA Ladders comprising of fragments of specific base pair length are available for estimation of molecular weights from 100bp to 10Kb.

· For easy determination of band size, these DNA Ladders include bands that are two to three times more intense.

AccuRuler 100 bp Plus DNA Ladder

AccuRuler 1Kb Plus DNA Ladder

| Catalog No. | Description                                                                                            | Quantity     | Price (ex GST) | System             |
|-------------|--------------------------------------------------------------------------------------------------------|--------------|----------------|--------------------|
| 02002-500   | AccuRuler 100 bp Plus DNA - 100 bp to 3,000 bp. The 500 bp and 1,500 bp bands have increased intensity | 50μg / 500μl | \$85           | Sertified S        |
| 02004-500   | AccuRuler 1Kb Plus DNA Ladder - 100 bp to 10 kb. The 1 kb and 3kb bands have increased intensity       | 50μg / 500μl | \$85           | Quality<br>ISO 900 |