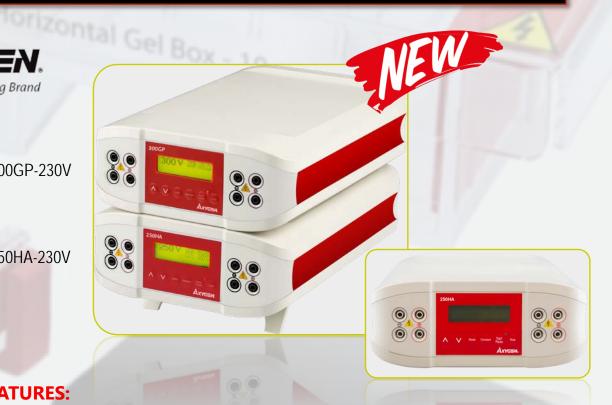

## Axygen® **Power Supplies**

Ideal for molecular biology workflows including DNA, RNA, and protein gel electrophoresis applications

Model: PS300GP-230V

Model: PS250HA-230V

## **FEATURES:**

- Compact user interface for use with up to 4 gel boxes simultaneously
- Easy to set, LCD backlit, digital display
- PS250HA has ability to set programs with 10 steps per program
- PS300GP is ideal for small format protein gels or DNA horizontal gels
- Both units have timers and are stackable