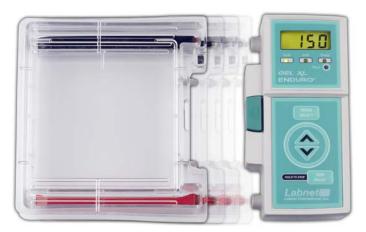

## ENDURO<sup>™</sup> GEL XL

The compact design of ENDURO Gel XL results in a much smaller footprint than that of traditional gel boxes and power supplies. The 150V power supply connects directly into the gel box, eliminating tangled leads. Casting gels is quick and easy - place the gel tray in the stand, slide the comb into the slots and pour. Combs are multichannel compatible and gel trays are UV transparent.

The molded gel tank provides leak-proof performance while the vented lid aids in dispersing heat. For safety, a magnetic sensor recognizes the presence or absence of the lid and allows current to flow accordingly. Operating parameters are set digitally, including amperage and voltage with automatic crossover. A run can be paused at any time and the parameters changed. A micro casting set for four  $6 \ge 6$  cm gels is available separately.

- Gel tank with integrated, direct connect power supply
- Quick and easy gel casting
- Simple operation
- High throughput up to 112 samples in the large gel