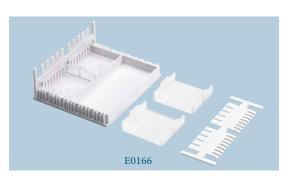

## **ORDERING INFORMATION**

| Catalog No. | Description                                                                                     |
|-------------|-------------------------------------------------------------------------------------------------|
| E0160*      | ENDURO Gel XL, with standard casting set (E0168), gel tank with safety lid and power supply     |
| E0161       | Large Gel Tray Set (12.5 x 12 cm), pack of 2                                                    |
| E0162       | Small Gel Tray Set (12.5 x 6 cm), pack of 2                                                     |
| E0163       | Micro Gel Tray Set (6 x 6 cm), pack of 4                                                        |
| E0164       | Large Comb Set, 14/28 teeth, reversible, pack of 2                                              |
| E0165       | Micro Comb Set, 5/8 teeth, reversible, pack of 2                                                |
| E0166       | Micro Casting Set, includes 4 micro gel trays, 2 micro combs and a casting stand                |
| E0167       | Casting Stand, for all gel sizes                                                                |
| E0168       | Standard Casting Set, includes 1 large and 2 small gel trays, 4 large combs and a casting stand |
|             |                                                                                                 |