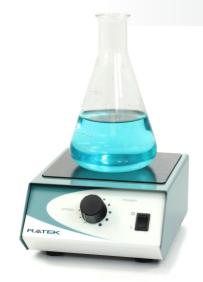

# MS8 Compact Magnetic Stirrer

- Suits Flasks Up To 2 Litres
- Stainless Steel Construction
- Quiet Operation
- 250-2,400 RPM Speed Adjustable
- Powerful DC Motor
- Unparalleled Reliability

## **Compact Yet Powerful**

Featuring a powerful Swiss made motor, the MS8 is capable of stirring containers up to 2 litres at 2,400 RPM with ease, and powers away where many solid-state brands fall down. Smooth speed control is provided via the easy to use front panel knob, and operation is extremely quiet even at maximum speed.

The MS8 features a stainless steel case which is powder-coated for added resistance to chemical spills and is easily wiped clean when required. A non-slip mat ensure flasks are held in place securely whilst mixing.