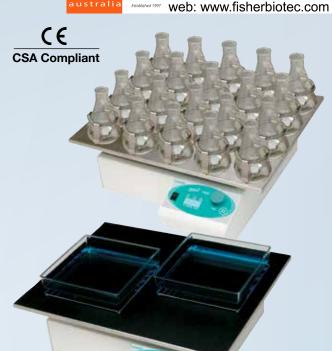

## Orbit™ 1900 High Capacity Shaker

The Orbit 1900 shaker is designed for continuous use and heavy loads. Its solid construction and counter balanced drive system provide vibration-free operation.

Operation of the shaker can be timed or continuous, while the speed is variable. Both time and speed are set digitally with a single knob. Values are shown on the large, three digit LED display.

Three heavy-duty stainless steel platforms are available to accommodate a variety of different sizes of sample containers. The flat platform is useful for trays, plates, boxes and other containers. A non-slip mat on the platform surface keeps items in place. Flasks are held on the flask platform through the use of clamps (sold separately). As many as five 2L or six 1L flasks can be shaken on the platform. A universal bar clamp platform adjusts to hold odd shaped containers. Suitable for use in an incubator or cold room.