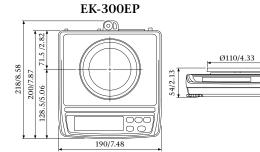

|                |          |
| Battery life                       |                    | Approx. 250 hours (with four AA alkaline batteries *1, backlight off) |                |          |
| Weighing pan size                  |                    | φ110 mm                                                               | 133×170 mm     |          |
| Net weight                         |                    | Approx. 1.2 kg                                                        | Approx. 1.5 kg |          |
| Calibration weight*3               |                    | 300 g                                                                 | 3000 g         | 10 kg    |

**<sup>★</sup>**3 Factory setting

#### **Options**

#### EJ-12 Carrying case



#### **Dimensions** (mm/inches)



### EK-3000EP / EK-12KEP







Australian distributors: Fisher Biotec Australia free call: 1800 066 077 email: info@fisherbiotec.com web: www.fisherbiotec.com