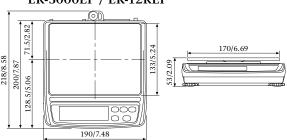

#### **Dimensions** (mm/inches)

### EK-3000EP / EK-12KEP

Australian distributors: Fisher Biotec Australia free call: 1800 066 077 email: info@fisherbiotec.com web: www.fisherbiotec.com