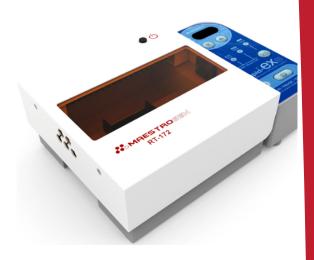

## BandPeeper

MaestroGen offers BandPeeper real-time electrophoresis LED illuminator for DNA gel fluorescent signal observation in water solution.

- Time saving for new sample electrophoresis trial & error.
- Cost saving for repeated trial & error.
- Accurate electrophoresis duration control.
- Compatible with Mupid-size tank.
- Strong blue LED: used with common nucleic acid dyes.
- High sensitivity (~2 ng).
- Anti-fog design on amber filter.
- No decay for DNA gel (UV flashlamp decays DNA gel).
- Competitive price.

## **Order Information**

| Cat. No. | Window size   | Wavelength | Sensitivity | Filter surface     | Compatibility    |
|----------|---------------|------------|-------------|--------------------|------------------|
| RT-172   | 150 x 60 (mm) | LED 470 nm | up to 2 ng  | Anti-Fog treatment | Mupid exU series |