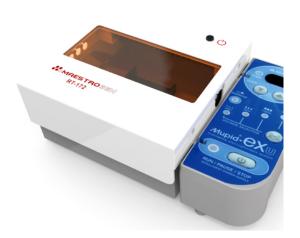

## BandPeeper

MaestroGen offers BandPeeper real-time electrophoresis LED illuminator for DNA gel fluorescent signal observation in water solution.

- Time saving for new sample electrophoresis trial & error.
- Cost saving for repeated trial & error.
- Accurate electrophoresis duration control.
- Compatible with Mupid-size tank.
- Strong blue LED: used with common nucleic acid dyes.
- High sensitivity (~2 ng).
- Anti-fog design on amber filter.
- No decay for DNA gel (UV flashlamp decays DNA gel).
- Competitive price.

## **Order Information**

| Cat. No. | Window size   | Wavelength | Sensitivity | Filter surface     | Compatibility    |
|----------|---------------|------------|-------------|--------------------|------------------|
| RT-172   | 150 x 60 (mm) | LED 470 nm | up to 2 ng  | Anti-Fog treatment | Mupid exU series |