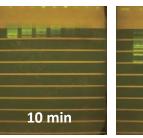

## BandPeeper

MaestroGen offers BandPeeper real-time electrophoresis LED illuminator for DNA gel fluorescent signal observation in water solution.

- Time saving for new sample electrophoresis trial & error.
- Cost saving for repeated trial & error.
- Accurate electrophoresis duration control.
- Compatible with Mupid-size tank.
- Strong blue LED: used with common nucleic acid dyes.
- High sensitivity (~2 ng).
- Anti-fog design on amber filter.
- No decay for DNA gel (UV flashlamp decays DNA gel).
- Competitive price.