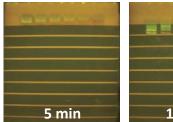

## BandPeeper

MaestroGen offers BandPeeper real-time electrophoresis LED illuminator for DNA gel fluorescent signal observation in water solution.

- Time saving for new sample electrophoresis trial & error.
- Cost saving for repeated trial & error.
- Accurate electrophoresis duration control.
- Compatible with Mupid-size tank.
- Strong blue LED: used with common nucleic acid dyes.
- High sensitivity (~2 ng).
- Anti-fog design on amber filter.
- No decay for DNA gel (UV flashlamp decays DNA gel).
- Competitive price.