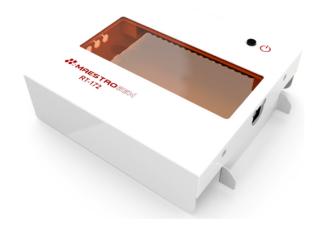

## BandPeeper

MaestroGen offers BandPeeper real-time electrophoresis LED illuminator for DNA gel fluorescent signal observation in water solution.

- Time saving for new sample electrophoresis trial & error.
- Cost saving for repeated trial & error.
- Accurate electrophoresis duration control.
- Compatible with Mupid-size tank.
- Strong blue LED: used with common nucleic acid dyes.
- High sensitivity (~2 ng).
- Anti-fog design on amber filter.
- No decay for DNA gel (UV flashlamp decays DNA gel).
- Competitive price.

## **Order Information**

| Cat. No. | Window size   | Wavelength | Sensitivity | Filter surface     | Compatibility    |
|----------|---------------|------------|-------------|--------------------|------------------|
| RT-172   | 150 x 60 (mm) | LED 470 nm | up to 2 ng  | Anti-Fog treatment | Mupid exU series |