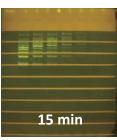

## BandPeeper

MaestroGen offers BandPeeper real-time electrophoresis LED illuminator for DNA gel fluorescent signal observation in water solution.

- Time saving for new sample electrophoresis trial & error.
- Cost saving for repeated trial & error.
- Accurate electrophoresis duration control.
- Compatible with Mupid-size tank.
- Strong blue LED: used with common nucleic acid dyes.
- High sensitivity (~2 ng).
- Anti-fog design on amber filter.
- No decay for DNA gel (UV flashlamp decays DNA gel).
- Competitive price.