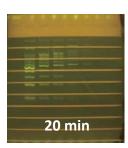

## BandPeeper

MaestroGen offers BandPeeper real-time electrophoresis LED illuminator for DNA gel fluorescent signal observation in water solution.

- Time saving for new sample electrophoresis trial & error.
- Cost saving for repeated trial & error.
- Accurate electrophoresis duration control.
- Compatible with Mupid-size tank.
- Strong blue LED: used with common nucleic acid dyes.
- High sensitivity (~2 ng).
- Anti-fog design on amber filter.
- No decay for DNA gel (UV flashlamp decays DNA gel).
- Competitive price.