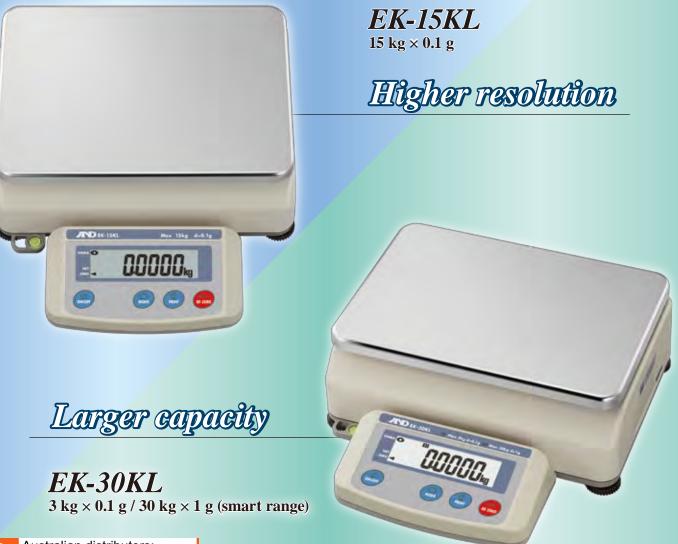

## EK-15KL (15 kg $\times$ 0.1 g)

Ideal for use where large capacity and high resolution are simultaneously required (e.g. measurements of precious metal blocks, etc.)

#### EK-30KL (Smart range: 3 kg $\times$ 0.1 g / 30 kg $\times$ 1 g)

Especially useful when the gross weight exceeds 15 kg, yet 0.1 g readability is necessary to measure the net weight (e.g. measurements of ingredients added into a heavy container, etc.)\*1

\*1 The EK-30KL can always restore its precision range (3 kg  $\times$  0.1 g) with a press of the Re-Zero key.