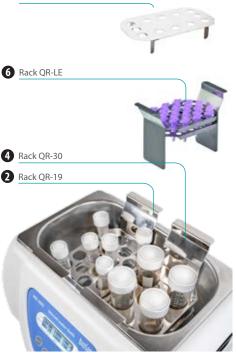

| ORDERING INFORMATION:         | Cat. number   |  |
|-------------------------------|---------------|--|
| WB-4MS with base BP-1 and lid | BS-010406-AAA |  |
| Optional racks:               |               |  |

| QR racks       | Tube size  | Capacity | Cat. number |
|----------------|------------|----------|-------------|
| <b>1</b> QR-13 | ø 10-13 mm | 30       | QR-13       |
| <b>2</b> QR-19 | ø 16-19 mm | 16       | QR-19       |
| <b>3</b> QR-24 | ø 24 mm    | 10       | QR-24       |
| <b>4</b> QR-30 | ø 30 mm    | 5        | QR-30       |
| <b>S</b> QR-SE | 0.5 ml     | 44       | QR-SE       |
| 6 QR-LE        | 1.5 ml     | 44       | QR-LE       |