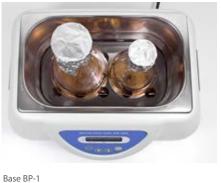

| ORDERING INFORMATION:         | Cat. number   |  |
|-------------------------------|---------------|--|
| WB-4MS with base BP-1 and lid | BS-010406-AAA |  |
| Optional racks:               |               |  |

Australian distributors: Fisher Biotec Australia free call: 1800 066 077 email: info@fisherbiotec.com web: www.fisherbiotec.com

WB-4MS with base BP-1 (on the bottom)

4 litres